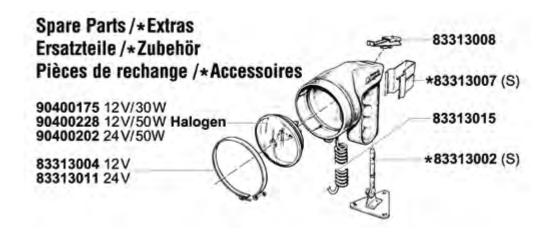

#### Extras

Delivery without bracket, two mounting brackets available (extra), see drawing

| No. | Description | Wattage         | Housing colour | Article number 12 V | Article number 24 V |
|-----|-------------|-----------------|----------------|---------------------|---------------------|
|     | Searchlight | 30 W            | Black          | 3313002000          |                     |
| 1   | Searchlight | 50 W<br>Halogen | Black          | 3313004000          |                     |
|     | Searchlight | 50 W            | Black          |                     | 3313003000          |