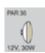

# **BREMEN**

Dimensions in: mm/inch

## **Bremen**

## Watertight searchlight with morse capability – Two mounting brackets available

### Housing

Rubber black, impact and shock resistant, non-corrosive, non-magnetic

## **Protection degree**

IP 68

## **Electric**

On / off switch, cable 3 m (2 x  $0.75 \text{ mm}^2$ ), bulb included